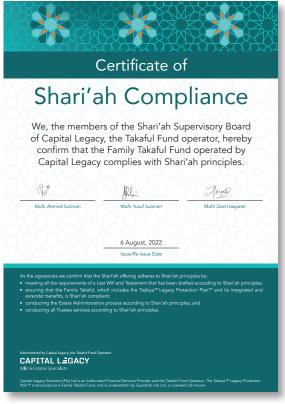

# INDEPENDENT SHARI'AH SUPERVISORY BOARD AND TRUSTEES

The Shari'ah Supervisory Board members and the Shari'ah Trustees are all recognised as market leaders and highly experienced Islamic scholars, in South Africa.

The Supervisory Board is independent of Tazkiya<sup>™</sup> and its role is to ensure that the products and services of the Tazkiya<sup>™</sup> offering are and remain compliant in terms of the principles of Islamic law.

#### THE TAZKIYA™ SUPERVISORY BOARD MEMBERS

MUFTI AHMED SULIMAN MUFTI YUSUF SULIMAN MUFTI ZAID HASPATEL

The Shari'ah Trustees operate the Tazkiya™ Waqf (Trust) which holds and oversees the Tazkiya™ Takaful Fund.